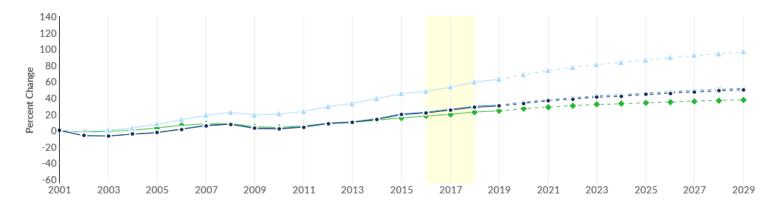

### **Regional Trends**

| R          | Region              | 2016 Jobs  | 2018 Jobs  | Change  | %<br>Change |
|------------|---------------------|------------|------------|---------|-------------|
| • R        | Region              | 227,989    | 241,054    | 13,065  | 5.7%        |
| ■ F        | Forney (35 Minutes) | 230,453    | 244,044    | 13,591  | 5.9%        |
| ▲ S        | State               | 1,521,059  | 1,636,487  | 115,428 | 7.6%        |
| <b>♦</b> N | Nation              | 18,776,074 | 19,603,814 | 827,740 | 4.4%        |